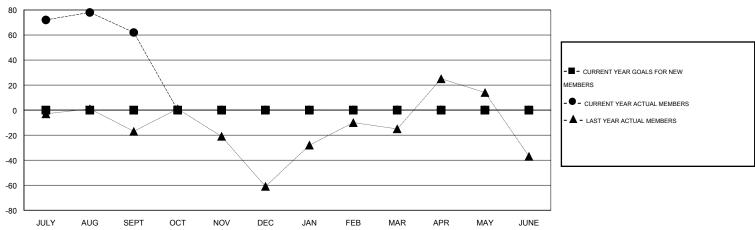

## GOALS AND ACTUAL MEMBERS CUMULATIVE

| DROPPED CLUBS: 0  DROPPED MEMBERS |              | 48 CLUBS OF 101 ADDED 1 OR MORE NEW MEMBERS | GENDER DISTRIBUTION  MALE 3,197 (95.52%)  FEMALE 150 (4.48%) |     |            |
|-----------------------------------|--------------|---------------------------------------------|--------------------------------------------------------------|-----|------------|
| DECEASED CLUB CANCELLED OTHER     | 3<br>0<br>59 | CLICK HERE FOR HEALTH ASSESSMENT DATA       | FAMILY UNIT MEMBERS HEAD OF HOUSEHOLD                        |     | 304<br>146 |
| TOTAL                             | 62           |                                             | NON-HEAD OF HOUSEHOLI                                        | 158 |            |